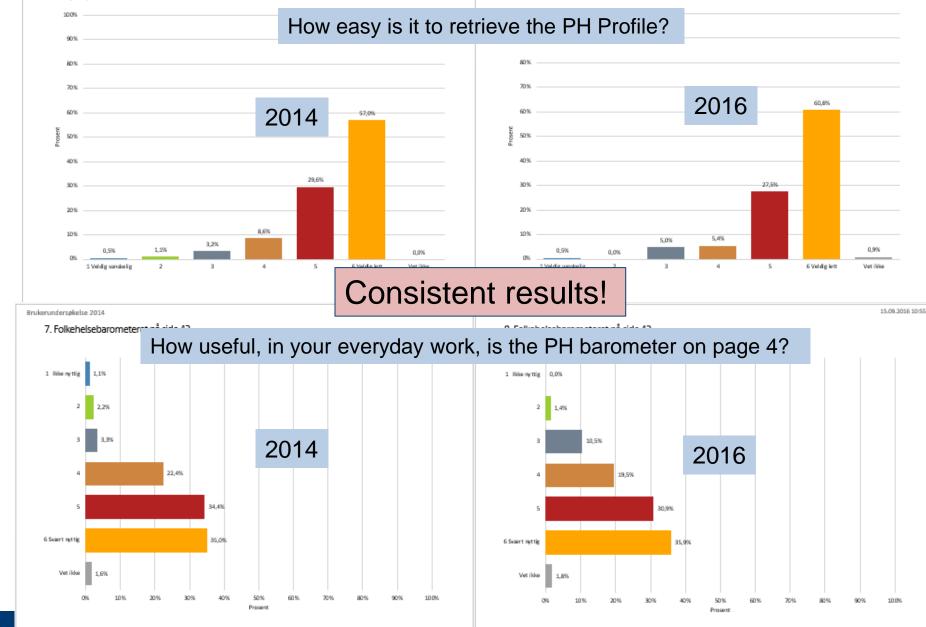

15.09.2016 10:55

3. Hvor lett eller vanskelig synes du det er å finne fram til folkehelseprofilen for din kommune eller ditt fylke på www.fhi.no? 4. Hvor lett eller vanskelig synes du det er å finne fram til folkehelseprofilen for din kommune eller ditt fylke på www.fhi.no?

#### Some results

- Respondents pleased with the health information tools
- Some more difficult to use than others (new help files + instruction film)
- 2014 survey: users wanted to use Public Health Profiles for monitoring over time, NOT their purpose and NOT possible.
  Changed training + documentation, but error persists in 2016
- Free text replies: several respondents unaware of some tools/some functions; happy to be informed
- In 2016, complaints slow databases/connectivity problems (as suspected). Used in negotiations with software provider