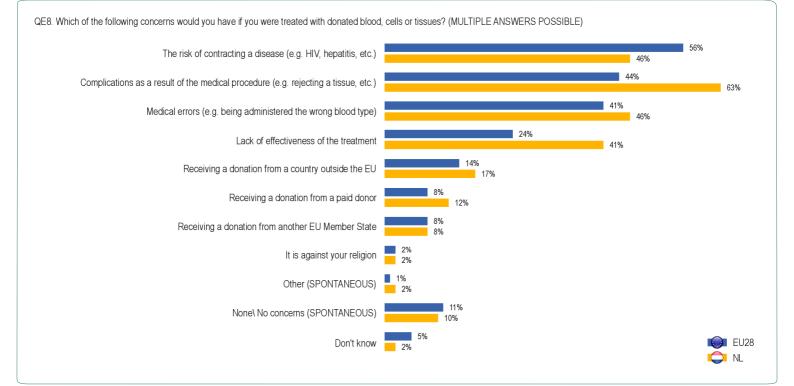

FOR THE NETHERLANDS



#### 4. ACTIONS TAKEN TO DONATE

QE4. You said that you would be prepared to donate certain body substances during your lifetime (bone marrow) or after death (tissues). Have you done any of the following to make your position known? (MULTIPLE ANSWERS POSSIBLE)





### 6. ACCEPTANCE OF TREATMENT WITH DONATED BODY SUBSTANCES

QE6. If you personally had a medical need, would you accept to be treated with the following body substances coming from a donation? (MULTIPLE ANSWERS POSSIBLE)



#### EUROBAROMETER 82.2 RESULTS FOR THE NETHERLANDS





**European** 

Commission



Number of interviews: 27.868 Number of interviews:

1.059

Fieldwork: 11-20/10/2014

Fieldwork: 11-20/10/2014

Methodology: face-to-face

## 7. CONCERNS ABOUT TREATMENT WITH DONATED BODY SUBSTANCES



### 8. SUPPORT FOR EU LEGISLATION ON BLOOD AND CELL AND TISSUE DONATION



EUROBAROMETER 82.2 RESULTS FOR THE NETHERLANDS