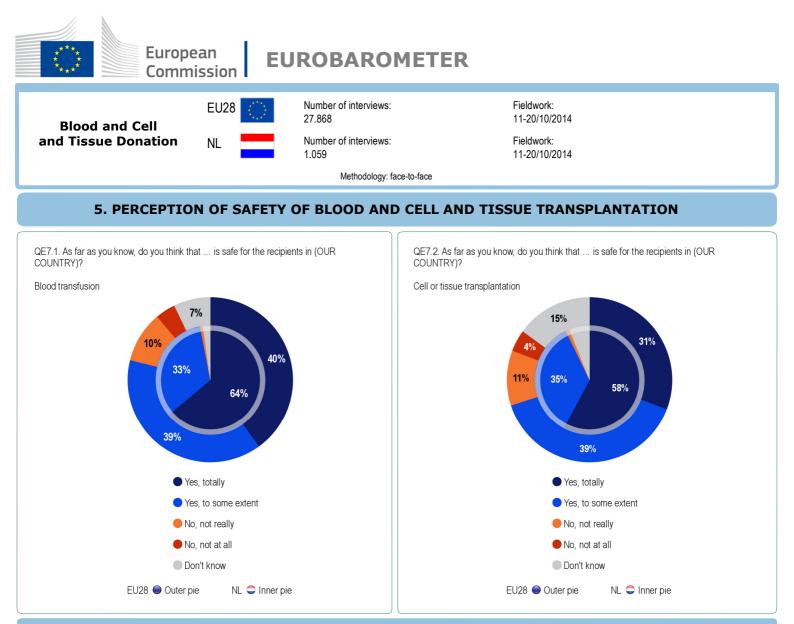

#### EUROBAROMETER 82.2 RESULTS FOR THE NETHERLANDS

**European** 

Commission

Number of interviews: 27.868 Number of interviews:

1.059

Fieldwork: 11-20/10/2014

Fieldwork: 11-20/10/2014

Methodology: face-to-face