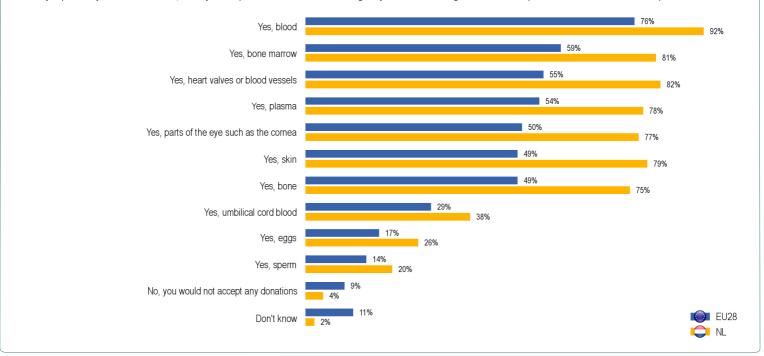

### 6. ACCEPTANCE OF TREATMENT WITH DONATED BODY SUBSTANCES

QE6. If you personally had a medical need, would you accept to be treated with the following body substances coming from a donation? (MULTIPLE ANSWERS POSSIBLE)