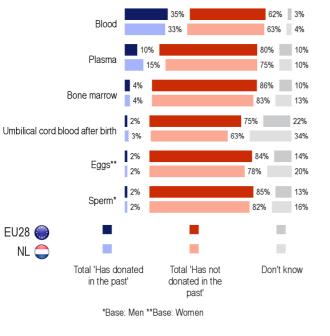

#### **1. WILLINGNESS TO DONATE AS A LIVING DONOR**

QE1. During the lifetime of a person it is possible to donate different body substances (blood or cells) to help other people. Could you please indicate which ones you have or would be prepared to donate yourself?

QE1. During the lifetime of a person it is possible to donate different body substances (blood or cells) to help other people. Could you please indicate which ones you have or would be prepared to donate yourself?