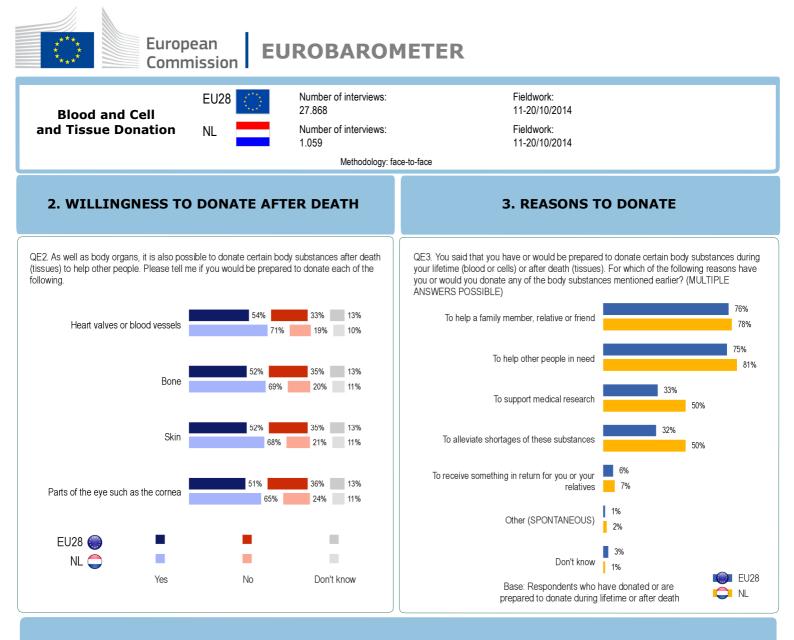

#### **1. WILLINGNESS TO DONATE AS A LIVING DONOR**

QE1. During the lifetime of a person it is possible to donate different body substances (blood or cells) to help other people. Could you please indicate which ones you have or would be prepared to donate yourself?

QE1. During the lifetime of a person it is possible to donate different body substances (blood or cells) to help other people. Could you please indicate which ones you have or would be prepared to donate yourself?