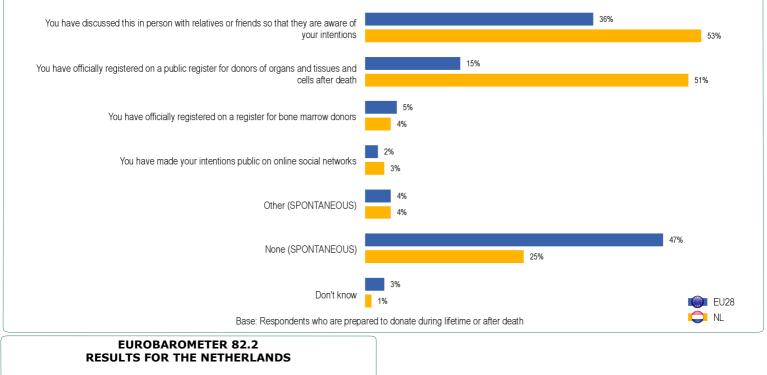

#### 4. ACTIONS TAKEN TO DONATE

QE4. You said that you would be prepared to donate certain body substances during your lifetime (bone marrow) or after death (tissues). Have you done any of the following to make your position known? (MULTIPLE ANSWERS POSSIBLE)