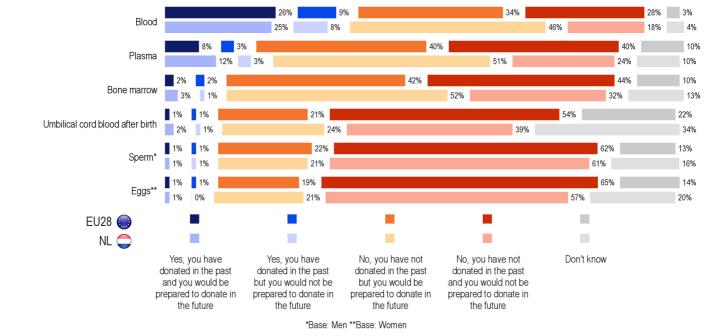

#### **1. WILLINGNESS TO DONATE AS A LIVING DONOR**

QE1. During the lifetime of a person it is possible to donate different body substances (blood or cells) to help other people. Could you please indicate which ones you have or would be prepared to donate yourself?

QE1. During the lifetime of a person it is possible to donate different body substances (blood or cells) to help other people. Could you please indicate which ones you have or would be prepared to donate yourself?