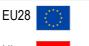

#### **1. WILLINGNESS TO DONATE AS A LIVING DONOR**

QE1. During the lifetime of a person it is possible to donate different body substances (blood or cells) to help other people. Could you please indicate which ones you have or would be prepared to donate yourself?

QE1. During the lifetime of a person it is possible to donate different body substances (blood or cells) to help other people. Could you please indicate which ones you have or would be prepared to donate yourself?