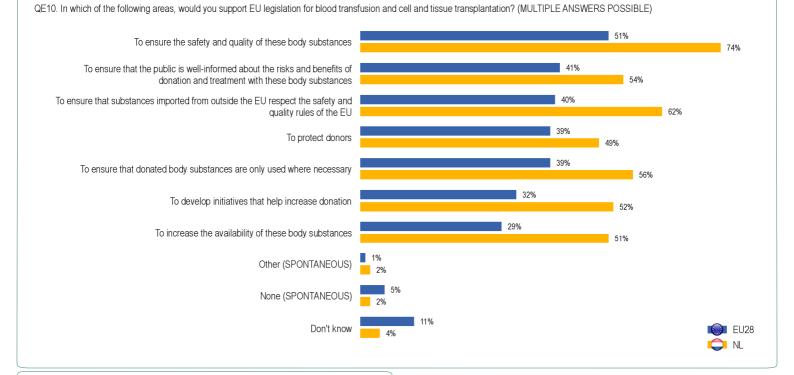

### 8. SUPPORT FOR EU LEGISLATION ON BLOOD AND CELL AND TISSUE DONATION

EUROBAROMETER 82.2 RESULTS FOR THE NETHERLANDS