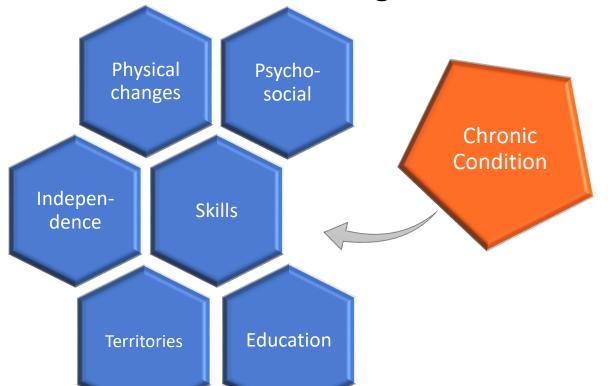

#### Adolescence: a time of growth and change

In France: 10-15% of adolescents live with chronic conditions<sup>1</sup>

2,25M children and adolescents live with rare diseases<sup>2</sup>

- Opposed to the priorities of young people
- Can have an impact on all aspects of life