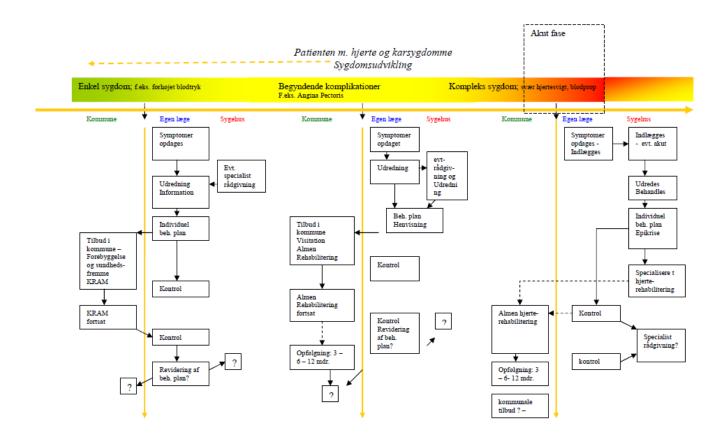

### Generic Telemedicine Platform

Ispra December 2018









### Care pathways for chronic diseases



























| Users                   | Functionality               |                             | Disease area          |                          | Integration                              |                                                       |                                           |
|-------------------------|-----------------------------|-----------------------------|-----------------------|--------------------------|------------------------------------------|-------------------------------------------------------|-------------------------------------------|
| Hospital                | Basic data<br>and relatives | User<br>Administra-<br>tion | Decision<br>support   | Heart                    | Pregnancy<br>journal                     | NemID