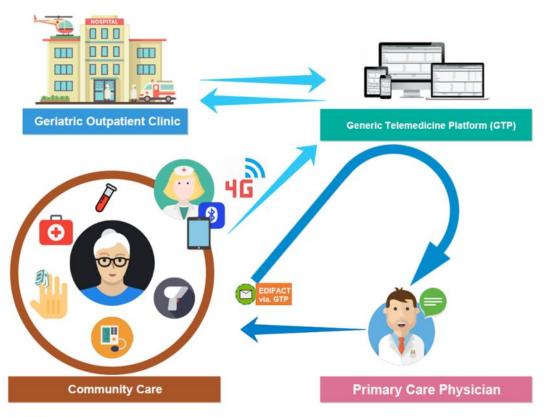

### Generic Telemedicine Platform

Ispra December 2018

### **GTP** in Southern Denmark