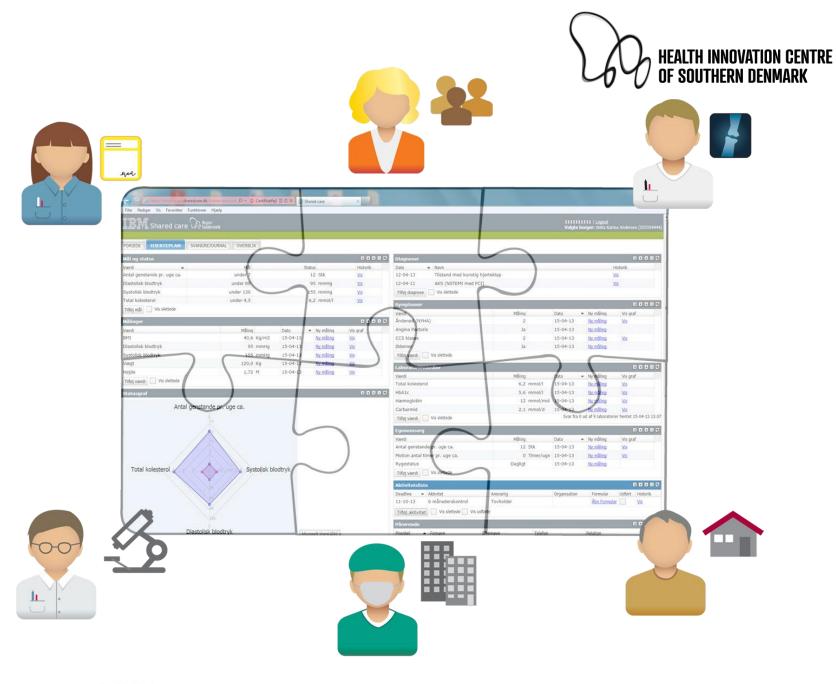

Sundhed-dk dette er et link

Patientens note

- One care plan, enabling all the different caregivers to work towards the same goals and support those in their services
- One tool, where caregivers and patients can set-up shared goals
- One platform, that every participant in the course of treatment uses and be orientated in
- One platform, making it possible to keep caregivers and the patient updated all the time
- **One possibility** for the patient to enter their own measurements, answer questionnaires and be informed about their treatments and goals