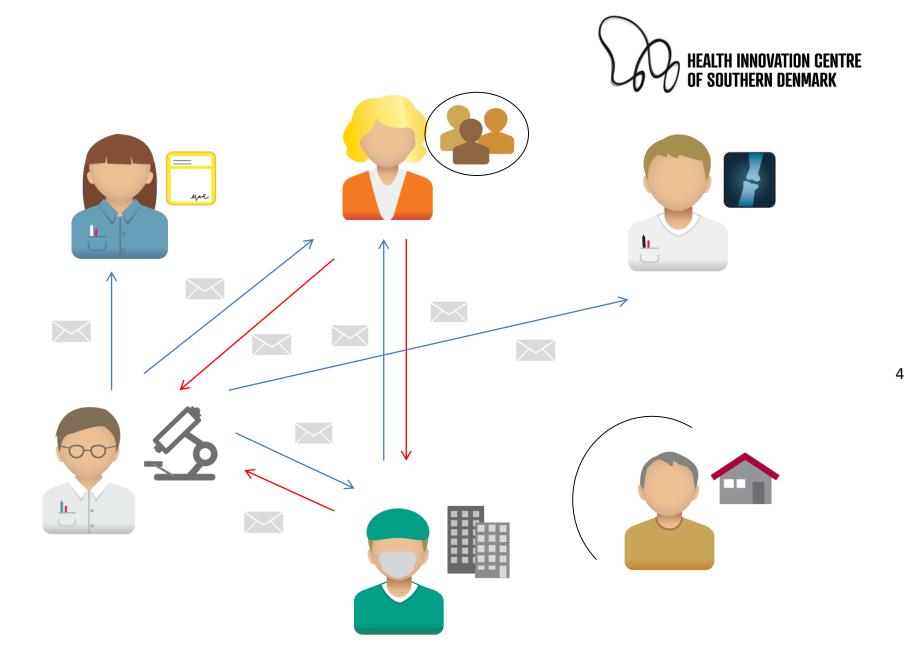

### Generic Telemedicine Platform

Ispra December 2018









### Care pathways for chronic diseases



























| Users                   | Functionality               |                             | Disease area          |                          | Integration                              |                                                       |                                           |
|-------------------------|-----------------------------|-----------------------------|-----------------------|--------------------------|------------------------------------------|-------------------------------------------------------|-------------------------------------------|
| Hospital                | Basic data<br>and relatives | User<br>Administra-<br>tion | Decision<br>support   | Heart                    | Pregnancy<br>journal                     | NemID