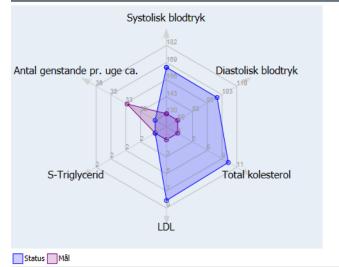

10 A X \$

i 🗗 🔺 🛚 😘

Total kolesterol

S-Triglycerid

Antal genstande pr. uge ca.

Antal genstande pr. uge ca.

LDL

LDL

FORSIDE HJERTEPLAN SVANGREJOURNAL VITALEVÆRDIER OVERBLIK Diagnoser Symptomer Mål og status Værdi Mål Status Systolisk blodtryk 165 mmHg under 130 Diastolisk blodtryk under 80 100 mmHg HbA1c under 6,5 mmol/l HbA1c under 60,0 mmol/l

under 4,0

under 1,9

under 1,5

under 1,7

under 33

under 9

10 A × 5

i & × \$