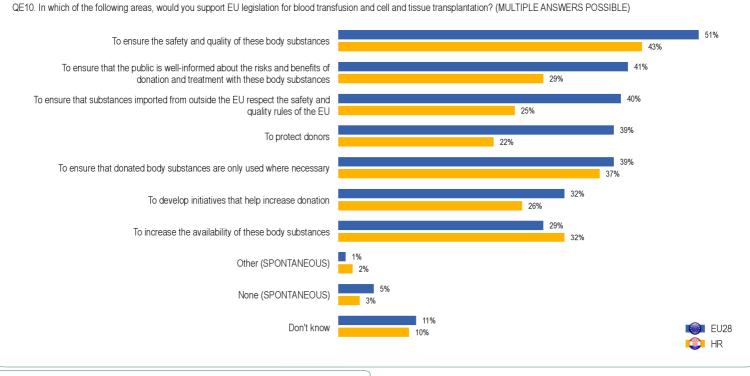

868

Number of interviews:

1.084

Fieldwork: 11-20/10/2014

Fieldwork: 11-20/10/2014

Methodology: face-to-face

5. PERCEPTION OF SAFETY OF BLOOD AND CELL AND TISSUE TRANSPLANTATION



# 6. ACCEPTANCE OF TREATMENT WITH DONATED BODY SUBSTANCES

QE6. If you personally had a medical need, would you accept to be treated with the following body substances coming from a donation? (MULTIPLE ANSWERS POSSIBLE)



### EUROBAROMETER 82.2 RESULTS FOR CROATIA





Blood and Cell and Tissue Donation

**European** 

Commission



Number of interviews: 27.868 Number of interviews:

1.084

vs:

Fieldwork: 11-20/10/2014

Fieldwork: 11-20/10/2014

Methodology: face-to-face

## 7. CONCERNS ABOUT TREATMENT WITH DONATED BODY SUBSTANCES



## 8. SUPPORT FOR EU LEGISLATION ON BLOOD AND CELL AND TISSUE DONATION



### EUROBAROMETER 82.2 RESULTS FOR CROATIA