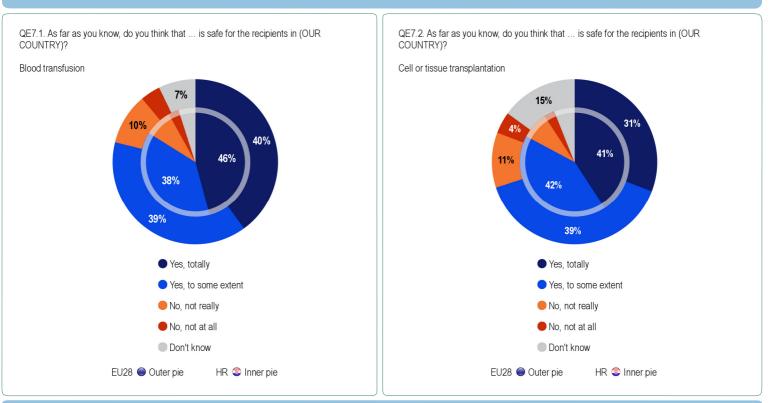

ent body substances (blood or cells) to help other people. Could you please indicate which ones you have or would be prepared to donate yourself?



EUROBAROMETER 82.2 RESULTS FOR CROATIA

\*Base: Men \*\*Base: Women



Total 'Has not

donated in the

past



## 4. ACTIONS TAKEN TO DONATE

QE4. You said that you would be prepared to donate certain body substances during your lifetime (bone marrow) or after death (tissues). Have you done any of the following to make your position known? (MULTIPLE ANSWERS POSSIBLE)



#### 2



# **EUROBAROMETER**

Blood and Cell and Tissue Donation



Number of interviews: 27.868

Number of interviews:

1.084

Fieldwork: 11-20/10/2014

Fieldwork: 11-20/10/2014

Methodology: face-to-face

5. PERCEPTION OF SAFETY OF BLOOD AND CELL AND TISSUE TRANSPLANTATION



# 6. ACCEPTANCE OF TREATMENT WITH DONATED BODY SUBSTANCES

QE6. If you personally had a medical need, would you accept to be treated with the following body substances coming from a donation? (MULTIPLE ANSWERS POSSIBLE)



### EUROBAROMETER 82.2 RESULTS FOR CROATIA





Blood and Cell and Tissue Donation

**European** 

Commission



Number of interviews: 27.868 Number of interviews:

1.084

vs:

Fieldwork: 11-20/10/2014

Fieldwork: 11-20/10/2014

Methodology: face-to-face

## 7. CONCERNS ABOUT TREATMENT WITH DONATED BODY SUBSTANCES



## 8. SUPPORT FOR EU LEGISLATION ON BLOOD AND CELL AND TISSUE DONATION



### EUROBAROMETER 82.2 RESULTS FOR CROATIA