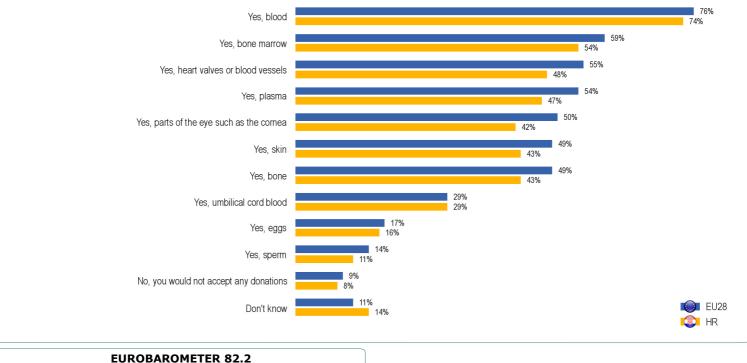

# 6. ACCEPTANCE OF TREATMENT WITH DONATED BODY SUBSTANCES

QE6. If you personally had a medical need, would you accept to be treated with the following body substances coming from a donation? (MULTIPLE ANSWERS POSSIBLE)