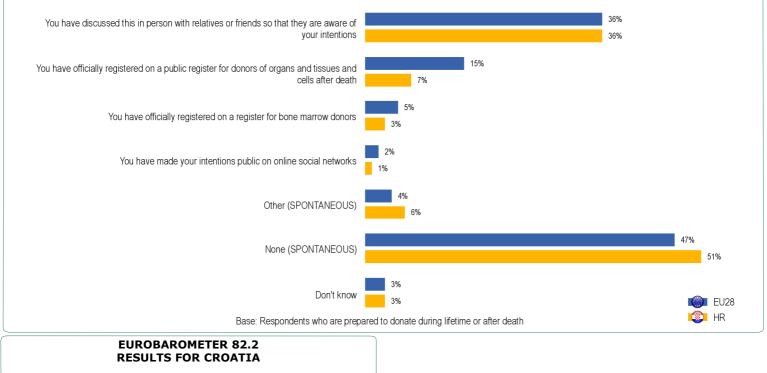

## 4. ACTIONS TAKEN TO DONATE

QE4. You said that you would be prepared to donate certain body substances during your lifetime (bone marrow) or after death (tissues). Have you done any of the following to make your position known? (MULTIPLE ANSWERS POSSIBLE)