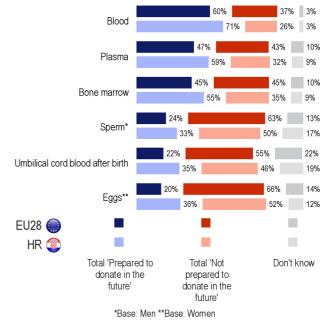

# 1. WILLINGNESS TO DONATE AS A LIVING DONOR

QE1. During the lifetime of a person it is possible to donate different body substances (blood or cells) to help other people. Could you please indicate which ones you have or would be prepared to donate yourself?

QE1. During the lifetime of a person it is possible to donate different body substances (blood or cells) to help other people. Could you please indicate which ones you have or would be prepared to donate yourself?

Blood

Plasma

Eggs\*\*

Sperm'

Total 'Has donated

in the past

Bone marrow

Umbilical cord blood after birth

EU28 🔘

HR 🔘

35%

31%

62% 3%

66% 3%

84% 9%

86% 10%

87% 9%

75% 22%

79% 19%

84% 14%

12%

13%

17%

Don't know

86%

85%

80%

80% 10%

QE1. During the lifetime of a person it is possible to donate different body substances (blood or cells) to help other people. Could you please indicate which ones you have or would be prepared to donate yourself?

EUROBAROMETER 82.2 RESULTS FOR CROATIA

\*Base: Men \*\*Base: Women

Total 'Has not

donated in the

past