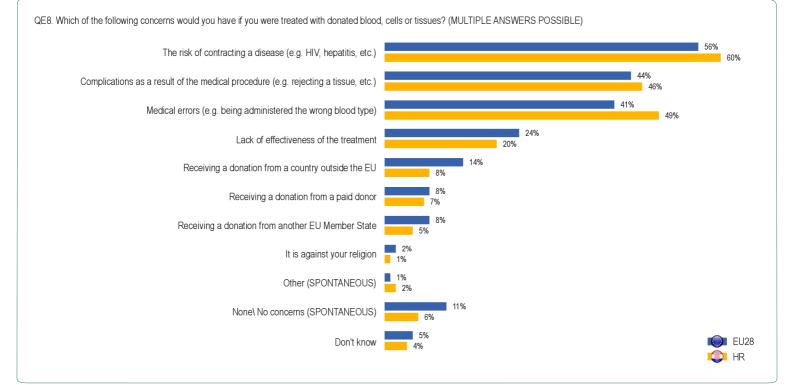

ROMETER**

Blood and Cell and Tissue Donation



Number of interviews: 27.868

Number of interviews:

1.084

Fieldwork: 11-20/10/2014

Fieldwork: 11-20/10/2014

Methodology: face-to-face

5. PERCEPTION OF SAFETY OF BLOOD AND CELL AND TISSUE TRANSPLANTATION



# 6. ACCEPTANCE OF TREATMENT WITH DONATED BODY SUBSTANCES

QE6. If you personally had a medical need, would you accept to be treated with the following body substances coming from a donation? (MULTIPLE ANSWERS POSSIBLE)



### EUROBAROMETER 82.2 RESULTS FOR CROATIA





Blood and Cell and Tissue Donation

**European** 

Commission



Number of interviews: 27.868 Number of interviews:

1.084

vs:

Fieldwork: 11-20/10/2014

Fieldwork: 11-20/10/2014

Methodology: face-to-face

## 7. CONCERNS ABOUT TREATMENT WITH DONATED BODY SUBSTANCES



## 8. SUPPORT FOR EU LEGISLATION ON BLOOD AND CELL AND TISSUE DONATION



### EUROBAROMETER 82.2 RESULTS FOR CROATIA