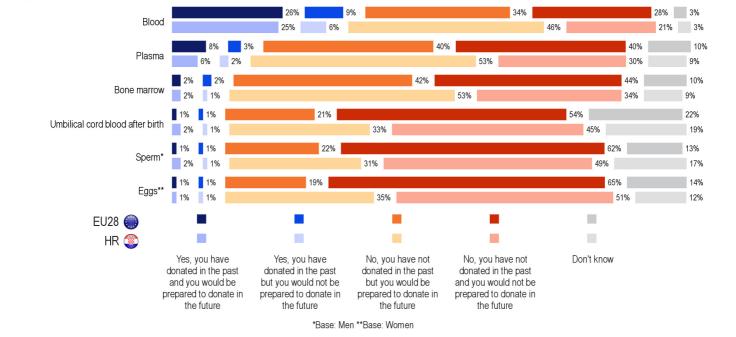

# 1. WILLINGNESS TO DONATE AS A LIVING DONOR

QE1. During the lifetime of a person it is possible to donate different body substances (blood or cells) to help other people. Could you please indicate which ones you have or would be prepared to donate yourself?

QE1. During the lifetime of a person it is possible to donate different body substances (blood or cells) to help other people. Could you please indicate which ones you have or would be prepared to donate yourself?

Blood

Plasma

Eggs\*\*

Sperm'

Total 'Has donated

in the past

Bone marrow

Umbilical cord blood after birth

EU28 🔘

HR 🔘

35%

31%

62% 3%

66% 3%

84% 9%

86% 10%

87% 9%

75% 22%

79% 19%

84% 14%

12%

13%

17%

Don't know

86%

85%

80%

80% 10%

QE1. During the lifetime of a person it is possible to donate different body substances (blood or cells) to help other people. Could you please indicate which ones you have or would be prepared to donate yourself?

EUROBAROMETER 82.2 RESULTS FOR CROATIA

\*Base: Men \*\*Base: Women

Total 'Has not

donated in the

past