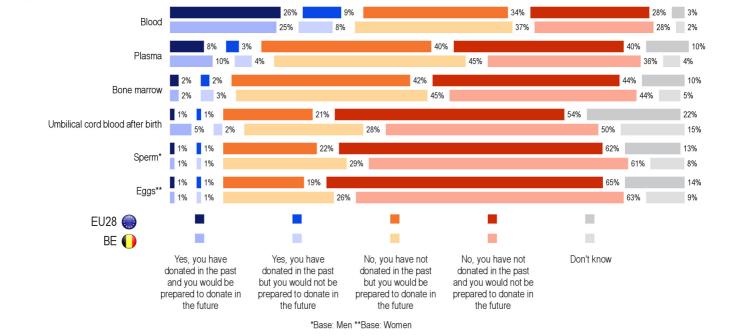

### **1. WILLINGNESS TO DONATE AS A LIVING DONOR**

QE1. During the lifetime of a person it is possible to donate different body substances (blood or cells) to help other people. Could you please indicate which ones you have or would be prepared to donate yourself?

QE1. During the lifetime of a person it is possible to donate different body substances (blood or cells) to help other people. Could you please indicate which ones you have or would be prepared to donate yourself?

10%

4%

5%

2%

2%

2%

2%

2%

7%

14%

Blood

Plasma

Eggs\*\*

Sperm'

Total 'Has donated

in the past

Bone marrow

Umbilical cord blood after birth

EU28 🔘

BE 🚺

35%

33%

62% 3%

65% 2%

80% 10%

81% 4%

86% 10%

90% 5%

22%

78% 15%

84% 14%

85% 13%

90% 8%

Don't know

89% 9%

75%

QE1. During the lifetime of a person it is possible to donate different body substances (blood or cells) to help other people. Could you please indicate which ones you have or would be prepared to donate yourself?

EUROBAROMETER 82.2 RESULTS FOR BELGIUM

\*Base: Men \*\*Base: Women

Total 'Has not

donated in the

past