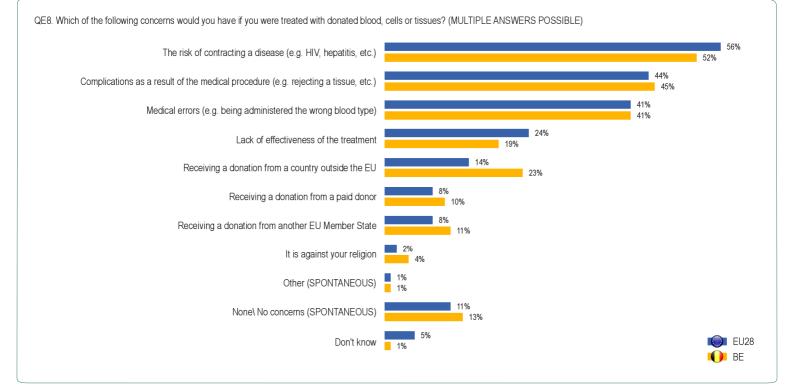

(tissues). Have you done any of the following to make your position known? (MULTIPLE ANSWERS POSSIBLE)





#### European Commission

# **EUROBAROMETER**

Blood and Cell and Tissue Donation



BE

Number of interviews: 27.868

Number of interviews:

1.001

Fieldwork: 11-20/10/2014

Fieldwork: 11-20/10/2014

Methodology: face-to-face



## 6. ACCEPTANCE OF TREATMENT WITH DONATED BODY SUBSTANCES

QE6. If you personally had a medical need, would you accept to be treated with the following body substances coming from a donation? (MULTIPLE ANSWERS POSSIBLE)







**European** 

Commission



BE

Number of interviews: 27.868 Number of interviews:

1.001

Fieldwork: 11-20/10/2014

Fieldwork: 11-20/10/2014

Methodology: face-to-face

### 7. CONCERNS ABOUT TREATMENT WITH DONATED BODY SUBSTANCES



### 8. SUPPORT FOR EU LEGISLATION ON BLOOD AND CELL AND TISSUE DONATION



QE10. In which of the following areas, would you support EU legislation for blood transfusion and cell and tissue transplantation? (MULTIPLE ANSWERS POSSIBLE)

EUROBAROMETER 82.2 RESULTS FOR BELGIUM