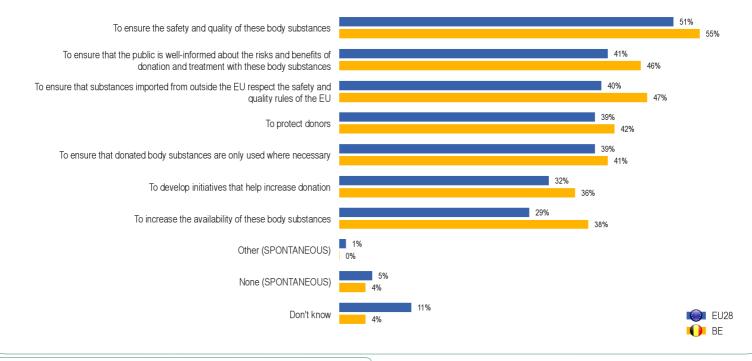

### 8. SUPPORT FOR EU LEGISLATION ON BLOOD AND CELL AND TISSUE DONATION

QE10. In which of the following areas, would you support EU legislation for blood transfusion and cell and tissue transplantation? (MULTIPLE ANSWERS POSSIBLE)