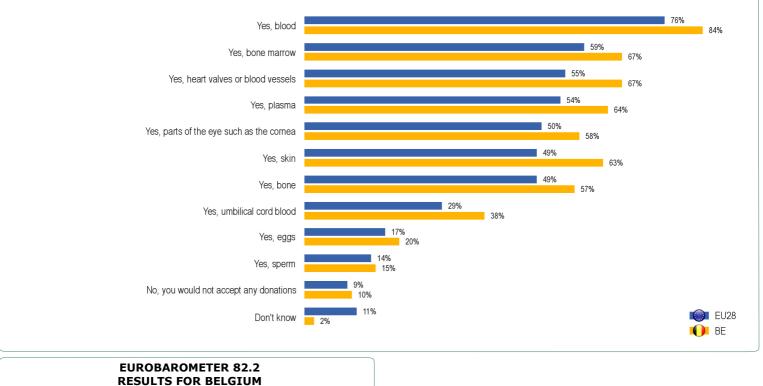

## 6. ACCEPTANCE OF TREATMENT WITH DONATED BODY SUBSTANCES

QE6. If you personally had a medical need, would you accept to be treated with the following body substances coming from a donation? (MULTIPLE ANSWERS POSSIBLE)