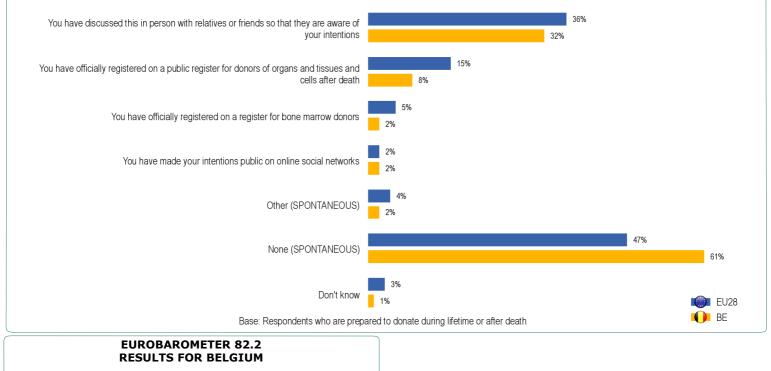

#### 4. ACTIONS TAKEN TO DONATE

QE4. You said that you would be prepared to donate certain body substances during your lifetime (bone marrow) or after death (tissues). Have you done any of the following to make your position known? (MULTIPLE ANSWERS POSSIBLE)