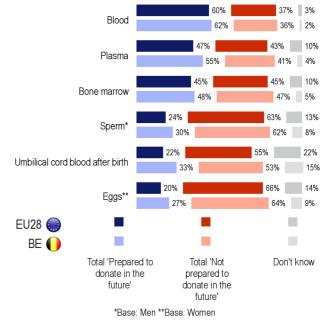

### **1. WILLINGNESS TO DONATE AS A LIVING DONOR**

QE1. During the lifetime of a person it is possible to donate different body substances (blood or cells) to help other people. Could you please indicate which ones you have or would be prepared to donate yourself?

QE1. During the lifetime of a person it is possible to donate different body substances (blood or cells) to help other people. Could you please indicate which ones you have or would be prepared to donate yourself?

10%

4%

5%

2%

2%

2%

2%

2%

7%

14%

Blood

Plasma

Eggs\*\*

Sperm'

Total 'Has donated

in the past

Bone marrow

Umbilical cord blood after birth

EU28 🔘

BE 🚺

35%

33%

62% 3%

65% 2%

80% 10%

81% 4%

86% 10%

90% 5%

22%

78% 15%

84% 14%

85% 13%

90% 8%

Don't know

89% 9%

75%

QE1. During the lifetime of a person it is possible to donate different body substances (blood or cells) to help other people. Could you please indicate which ones you have or would be prepared to donate yourself?

EUROBAROMETER 82.2 RESULTS FOR BELGIUM

\*Base: Men \*\*Base: Women

Total 'Has not

donated in the

past