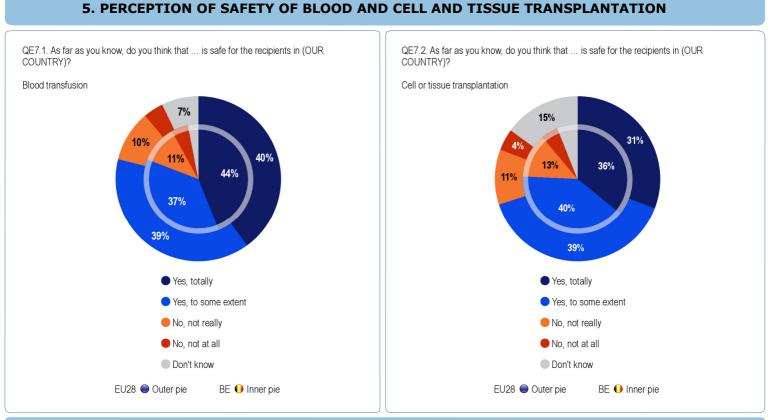

time of a person it is possible to donate different body substances (blood or cells) to help other people. Could you please indicate which ones you have or would be prepared to donate yourself?



EUROBAROMETER 82.2 RESULTS FOR BELGIUM

\*Base: Men \*\*Base: Women

Total 'Has not

donated in the

past



#### 4. ACTIONS TAKEN TO DONATE

QE4. You said that you would be prepared to donate certain body substances during your lifetime (bone marrow) or after death (tissues). Have you done any of the following to make your position known? (MULTIPLE ANSWERS POSSIBLE)





#### European Commission

# **EUROBAROMETER**

Blood and Cell and Tissue Donation



BE

Number of interviews: 27.868

Number of interviews:

1.001

Fieldwork: 11-20/10/2014

Fieldwork: 11-20/10/2014

Methodology: face-to-face



## 6. ACCEPTANCE OF TREATMENT WITH DONATED BODY SUBSTANCES

QE6. If you personally had a medical need, would you accept to be treated with the following body substances coming from a donation? (MULTIPLE ANSWERS POSSIBLE)







**European** 

Commission



BE

Number of interviews: 27.868 Number of interviews:

1.001

Fieldwork: 11-20/10/2014

Fieldwork: 11-20/10/2014

Methodology: face-to-face

### 7. CONCERNS ABOUT TREATMENT WITH DONATED BODY SUBSTANCES



### 8. SUPPORT FOR EU LEGISLATION ON BLOOD AND CELL AND TISSUE DONATION



QE10. In which of the following areas, would you support EU legislation for blood transfusion and cell and tissue transplantation? (MULTIPLE ANSWERS POSSIBLE)

EUROBAROMETER 82.2 RESULTS FOR BELGIUM