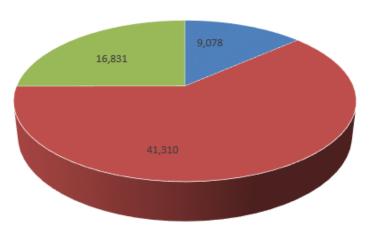

### **Requests for Information at NCPs**

- In most counties fewer than 4,000 requests were made.
- In 2017 outliers were
   Lithuania: 14,470 requests
   Poland: 30, 698 requests

- Written requests for information
- Phone requests for information
- In-person requests for information

### Total number of requests recevied