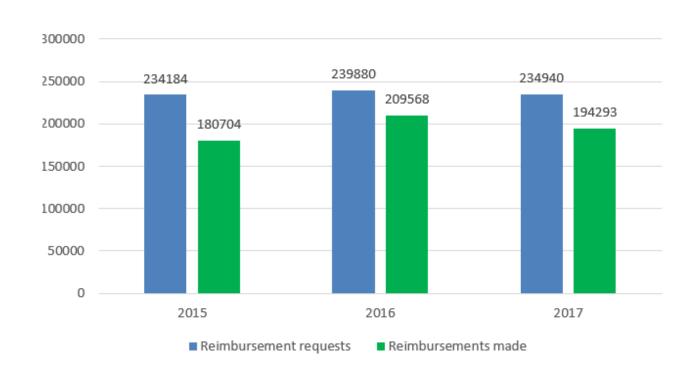

## Patient mobility not subject to Prior Authorisation in 2015 - 2017

### **Mobility under the Directive**

- Requests for information: rising slowly, but steadily each year.
- Requests for prior authorisation: remain generally low, but with a steady increase more than twice as many requests for PA were made and authorised in 2017 as in 2015.
- Requests for reimbursements for care not subject to prior authorisation: low in all three years as a share of total patient care, but has remained very steady.