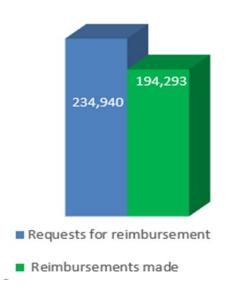

#### **Total Requests:**

 234,940 requests received, most MS reported fewer than 1000 requests

#### **Outliers:**

- FR: 130,070 patients travelling
- DK with 25,183 patients travelling
- PL with 17,146 patients travelling
- NO with 9,943 patients travelling