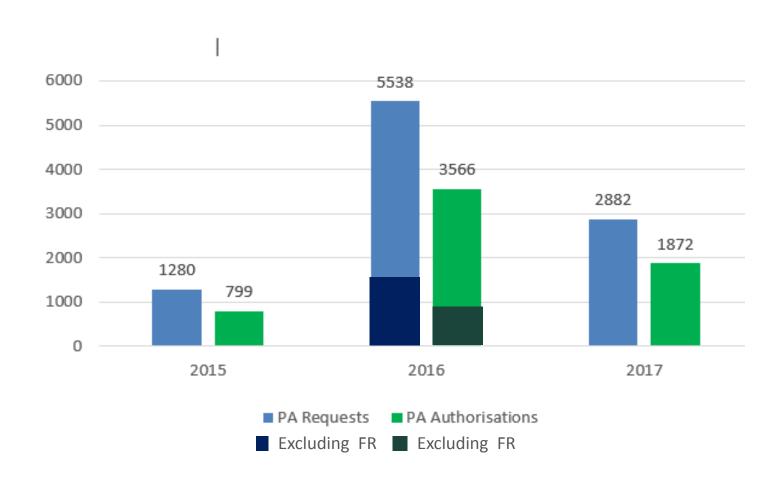

## Prior Authorisation Requests 2015-2017

**Note:** FR was not able to provide data in 2015, accordingly data for 2016 and 2017 show a significant uptick based on additional data from FR for those years

#### PA system implemented

- EE, FI, FR, LT, NL and NO do not have a system of PA, and accordingly no data are provided.
- DE, LV, HU and SE have a system of PA, but were not able to provide information, or had no grants of PA

#### **Total Requests:**

 2882 requests received, most MS fewer than 100

#### **Outliers:**

- **IE:** 1317 requests (of which 706 granted)
- LU: 427 (of which 397 granted)
- **UK**: 431 requests (of which 321 granted)
- **SK**: 333 requests (of which 282 granted)

b

Health Connect Partners supporting trust in data