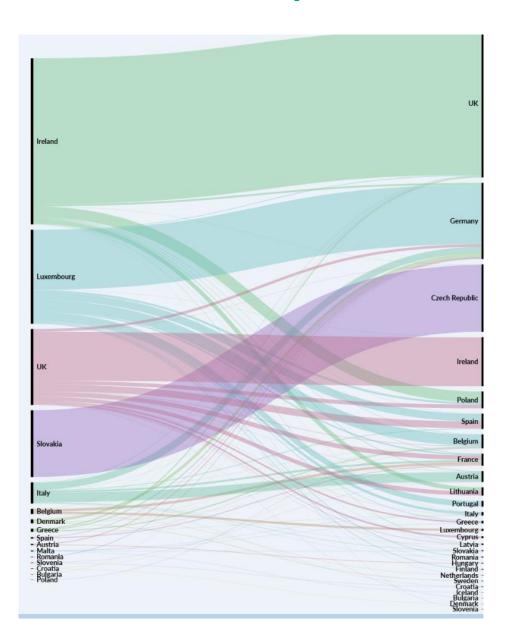

## Patient mobility not subject to Prior Authorisation in 2017

#### 2017

#### **Total Requests:**

 234,940 requests received, most MS reported fewer than 1000 requests

#### **Outliers:**

- FR: 130,070 patients travelling
- DK with 25,183 patients travelling
- PL with 17,146 patients travelling
- NO with 9,943 patients travelling