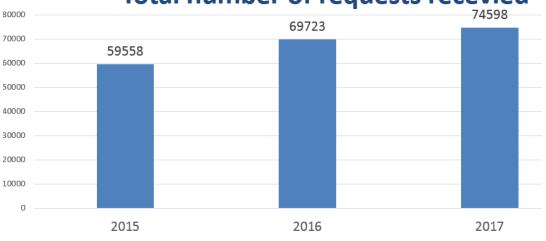

### **Requests for Information at NCPs**

- In most counties fewer than 4,000 requests were made.
- In 2017 outliers were
   Lithuania: 14,470 requests
   Poland: 30, 698 requests

- Written requests for information
- Phone requests for information
- In-person requests for information

### Total number of requests recevied