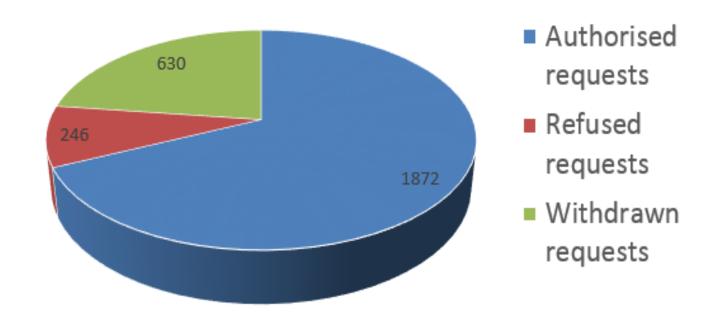

## Prior Authorisation Requests in 2017

Requests for Prior Authorisation 2017 total number of requests = 2882

#### **Total Requests:**

 2882 requests received, most MS fewer than 100

#### **Outliers:**

- **IE:** 1317 requests (of which 706 granted)
- LU: 427 (of which 397 granted)
- **UK**: 431 requests (of which 321 granted)
- **SK**: 333 requests (of which 282 granted)

b

Health Connect Partners supporting trust in data