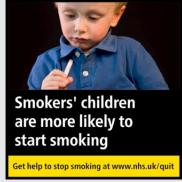

# WARNING 10: Your smoke harms your children, family and friends

Set 1 image

Set 2 image

Set 3 image

WARNING 11: Smokers' children are more likely to start smoking

Set 1 image

Set 2 image

Set 3 image