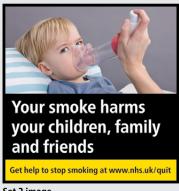

# WARNING 10: Your smoke harms your children, family and friends

Set 1 image

Set 2 image

Set 3 image

WARNING 11: Smokers' children are more likely to start smoking

Set 1 image

Set 2 image

Set 3 image