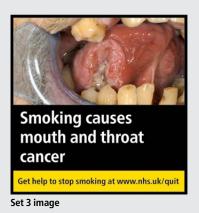

# Combined health warnings

For smoked tobacco products





# WARNING 1: Smoking causes 9 out of 10 lung cancers



Set 1 image



Set 2 image



Set 3 image

# WARNING 2: Smoking causes mouth and throat cancer



Set 1 image



Set 2 image



#### WARNING 3: Smoking damages your lungs



Set 1 image



Set 2 image



Set 3 image

## **WARNING 4: Smoking causes heart attacks**



Set 1 image



Set 2 image



Set 3 image

# WARNING 5: Smoking causes strokes and disability



Set 1 image





Set 3 image

# **WARNING 6: Smoking clogs your arteries**





Set 2 image



Set 3 image

#### WARNING 7: Smoking increases the risk of blindness



Set 1 image



Set 2 image



Set 3 image

## WARNING 8: Smoking damages your teeth and gums



Set 1 image



Set 2 image



Set 3 image

# WARNING 9: Smoking can kill your unborn child



Set 1 image



Set 2 image



Set 3 image

# WARNING 10: Your smoke harms your children, family and friends



Set 1 image



Set 2 image



Set 3 image

WARNING 11: Smokers' children are more likely to st