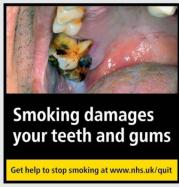

## WARNING 8: Smoking damages your teeth and gums

Set 1 image

Set 2 image

Set 3 image