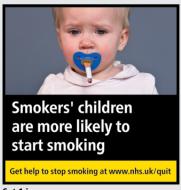

# WARNING 10: Your smoke harms your children, family and friends

Set 1 image

Set 2 image

Set 3 image

WARNING 11: Smokers' children are more likely to start smoking

Set 1 image

Set 2 image

Set 3 image