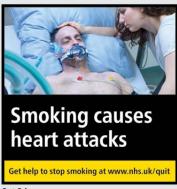

## **WARNING 4: Smoking causes heart attacks**

Set 1 image

Set 2 image

Set 3 image