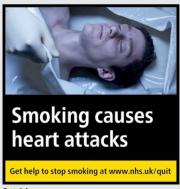

## **WARNING 4: Smoking causes heart attacks**

Set 1 image

Set 2 image

Set 3 image