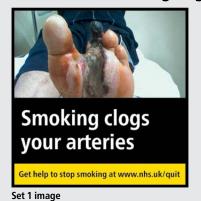

# Combined health warnings

For smoked tobacco products





# WARNING 1: Smoking causes 9 out of 10 lung cancers



Set 1 image



Set 2 image



Set 3 image

# WARNING 2: Smoking causes mouth and throat cancer



Set 1 image



Set 2 image



#### WARNING 3: Smoking damages your lungs



Set 1 image



Set 2 image



Set 3 image

## **WARNING 4: Smoking causes heart attacks**



Set 1 image



Set 2 image



Set 3 image

# WARNING 5: Smoking causes strokes and disability



Set 1 image





Set 3 image

# **WARNING 6: Smoking clogs your arteries**





Set 2 image



Set 3 image

#### WARNING 7: Smoking increases the risk of blindness



Set 1 image



Set 2 image



Set 3 image

## WARNING 8: Smoking damages your teeth and gums



Set 1 image



Set 2 image



Set 3 image

# WARNING 9: Smoking can kill your unborn child



Set 1 image



Set 2 image



Set 3 image

# WARNING 10: Your smoke harms your children, family and friends



Set 1 image



Set 2 image



Set 3 image

WARNING 11: Smokers' children are more likely to start smoking



Set 1 image



Set 2 image



Set 3 image

# WARNING 12: Quit smoking – stay alive for those close to you



Set 1 image



Set 2 image



Set 3 image

# **WARNING 13: Smoking reduces fertility**



Set 1 image



Set 2 image



# WARNING 14: Smoking increases the risk of impotence