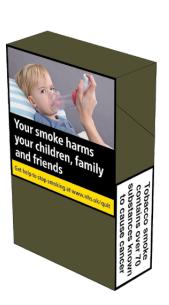

# WARNING 10: Your smoke harms your children, family and friends

Set 1 image

Set 2 image

Set 3 image

WARNING 11: Smokers' children are more likely to start smoking

Set 1 image

Set 2 image

Set 3 image