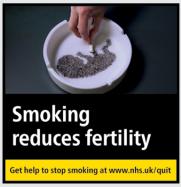

strokes and disability



Set 1 image





Set 3 image

# **WARNING 6: Smoking clogs your arteries**





Set 2 image



Set 3 image

#### WARNING 7: Smoking increases the risk of blindness



Set 1 image



Set 2 image



Set 3 image

## WARNING 8: Smoking damages your teeth and gums



Set 1 image



Set 2 image



Set 3 image

# WARNING 9: Smoking can kill your unborn child



Set 1 image



Set 2 image



Set 3 image

# WARNING 10: Your smoke harms your children, family and friends



Set 1 image



Set 2 image



Set 3 image

WARNING 11: Smokers' children are more likely to start smoking



Set 1 image



Set 2 image



Set 3 image

# WARNING 12: Quit smoking – stay alive for those close to you



Set 1 image



Set 2 image



Set 3 image

# **WARNING 13: Smoking reduces fertility**



Set 1 image



Set 2 image



# WARNING 14: Smoking increases the risk of impotence