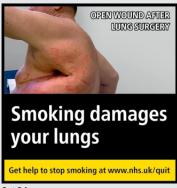

#### WARNING 3: Smoking damages your lungs

Set 1 image

Set 2 image

Set 3 image