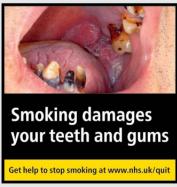

## WARNING 8: Smoking damages your teeth and gums

Set 1 image

Set 2 image

Set 3 image