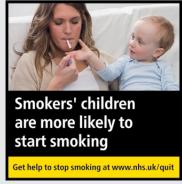

# WARNING 10: Your smoke harms your children, family and friends

Set 1 image

Set 2 image

Set 3 image

WARNING 11: Smokers' children are more likely to start smoking

Set 1 image

Set 2 image

Set 3 image