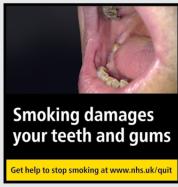

## WARNING 8: Smoking damages your teeth and gums

Set 1 image

Set 2 image

Set 3 image