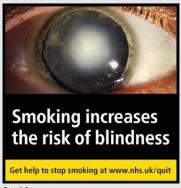

#### WARNING 7: Smoking increases the risk of blindness

Set 1 image

Set 2 image

Set 3 image