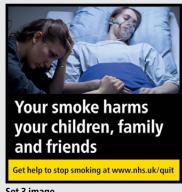

# WARNING 10: Your smoke harms your children, family and friends

Set 1 image

Set 2 image

Set 3 image

WARNING 11: Smokers' children are more likely to start smoking

Set 1 image

Set 2 image

Set 3 image