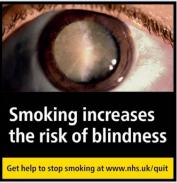

#### WARNING 7: Smoking increases the risk of blindness

Set 1 image

Set 2 image

Set 3 image