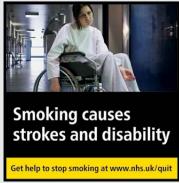

# Combined health warnings

For smoked tobacco products





# WARNING 1: Smoking causes 9 out of 10 lung cancers



Set 1 image



Set 2 image



Set 3 image

# WARNING 2: Smoking causes mouth and throat cancer



Set 1 image



Set 2 image



#### WARNING 3: Smoking damages your lungs



Set 1 image



Set 2 image



Set 3 image

## **WARNING 4: Smoking causes heart attacks**



Set 1 image



Set 2 image



Set 3 image

# WARNING 5: Smoking causes strokes and disability



Set 1 image





Set 3 image

# **WARNING 6: Smoking clogs your arteries**





Set 2 image



Set 3 image

#### WARNING 7: Smoking increases the risk of blindness



Set 1 image



Set 2 image



Set 3 image

## WARNING 8: Smoking damages your teeth and gums



Set 1 image



Set 2 image



Set 3 image

# WARNING 9: Smoking can kill your unborn child



Set 1 image



Set 2 image



Set 3 image

# WARNING 10: Your smoke harms your children, family and friends



Set 1 image



Set 2 image



Set 3 image

WARNING 11: Smokers' children are more likely to start smoking



Set 1 image



Set 2 image



Set 3 image

# WARNING 12: Quit smoking – stay alive for those close to you



Set 1 image



Set 2 image



Set 3 image

# **WARNING 13: Smoking reduces fertility**



Set 1 image



Set 2 image



# WARNING