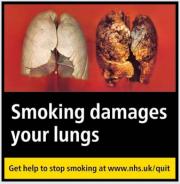

#### WARNING 3: Smoking damages your lungs

Set 1 image

Set 2 image

Set 3 image