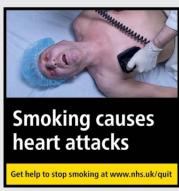

## **WARNING 4: Smoking causes heart attacks**

Set 1 image

Set 2 image

Set 3 image