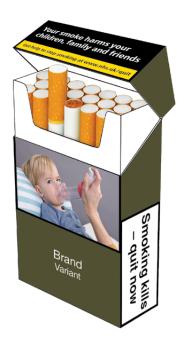

# WARNING 10: Your smoke harms your children, family and friends

Set 1 image

Set 2 image

Set 3 image

WARNING 11: Smokers' children are more likely to start smoking

Set 1 image

Set 2 image

Set 3 image