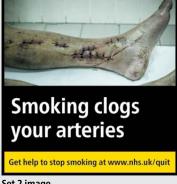

# Combined health warnings

For smoked tobacco products





# WARNING 1: Smoking causes 9 out of 10 lung cancers



Set 1 image



Set 2 image



Set 3 image

# WARNING 2: Smoking causes mouth and throat cancer



Set 1 image



Set 2 image



#### WARNING 3: Smoking damages your lungs



Set 1 image



Set 2 image



Set 3 image

## **WARNING 4: Smoking causes heart attacks**



Set 1 image



Set 2 image



Set 3 image

# WARNING 5: Smoking causes strokes and disability



Set 1 image





Set 3 image

# **WARNING 6: Smoking clogs your arteries**





Set 2 image



Set 3 image

#### WARNING 7: Smoking increases the risk of blindness



Set 1 image



Set 2 image



Set 3 image

## WARNING 8: Smoking damages your teeth and gums



Set 1 image



Set 2 image



Set 3 image

# WARNING 9: Smoking can kill your unborn child



Set 1 image



Set 2 image



Set 3 image

# WARNING 10: Your smoke harms your children, family and friends



Set 1 image



Set 2 image



Set 3 image

WARNING 11: Smokers' children are more likely to start smoking



Set 1 image



Set 2 image



Set 3 image

# WARNING 12: Quit smoking – stay alive for those close to you



Set 1 image



Set 2 image



Set 3 image

# **WARNING 13: Smoking reduces fertility**



Set 1 image



Set 2 image



# WARNING 14: Smoking increases the risk of impotence