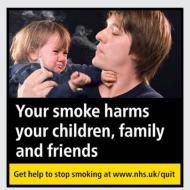

# WARNING 10: Your smoke harms your children, family and friends

Set 1 image

Set 2 image

Set 3 image

WARNING 11: Smokers' children are more likely to start smoking

Set 1 image

Set 2 image

Set 3 image